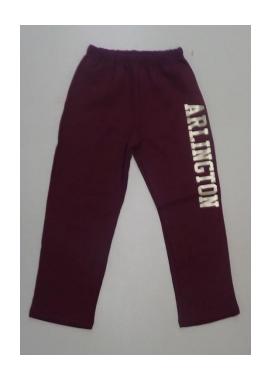

## This is your chance to show school spirit!

Arlington Spirit Wear is here again! There are many items to choose from this year. All shirts, hoodies, sweatpants, string bags are maroon with the name "ARLINGTON" in gold lettering on the front. Shorts are dri-fit style with gold "A" the leg. Fleece pullovers and the polo shirts will be embroidered. Sweatpants have lettering on the left leg. Winter caps are "beanie" style with an embroidered "A" logo.

ARLINGTON

Hoodie Sweatshirt \$30.00

Short Sleeve Shirt \$10.00

Long Sleeve Shirt \$18.00

Sweatpants \$20.00

Dri-Fit Shorts \$15.00

Dri-Fit Polo Shirt \$35.00