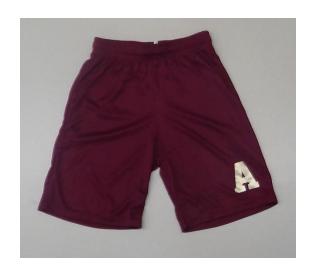

## This is your chance to show school spirit!

Arlington Spirit Wear is here again! There are many items to choose from this year. All shirts, hoodies, sweatpants, string bags are maroon with the name "ARLINGTON" in gold lettering on the front. Shorts are dri-fit style with gold "A" the leg. Fleece pullovers and the polo shirts will be embroidered. Sweatpants have lettering on the left leg. Winter caps are "beanie" style with an embroidered "A" logo.

ARLINGTON

Hoodie Sweatshirt \$30.00

Short Sleeve Shirt \$10.00

Long Sleeve Shirt \$18.00

Sweatpants \$20.00

Dri-Fit Shorts \$15.00

Dri-Fit Polo Shirt \$35.00