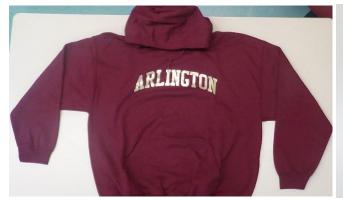

## This is your chance to show school spirit!

Arlington Spirit Wear is here again! There are many items to choose from this year. All shirts, hoodies, sweatpants, string bags are maroon with the name "ARLINGTON" in gold lettering on the front. Shorts are dri-fit style with gold "A" the leg. Fleece pullovers and the polo shirts will be embroidered. Sweatpants have lettering on the left leg. Winter caps are "beanie" style with an embroidered "A" logo.

ARLINGTON

Hoodie Sweatshirt \$30.00

Short Sleeve Shirt \$10.00

Long Sleeve Shirt \$18.00

Sweatpants \$20.00

Dri-Fit Shorts \$15.00

Dri-Fit Polo Shirt \$35.00