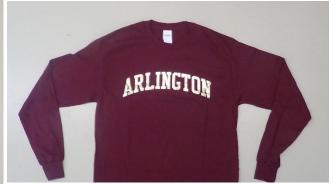

## This is your chance to show school spirit!

Arlington Spirit Wear is here again! There are many items to choose from this year. All shirts, hoodies, sweatpants, string bags are maroon with the name "ARLINGTON" in gold lettering on the front. Shorts are dri-fit style with gold "A" the leg. Fleece pullovers and the polo shirts will be embroidered. Sweatpants have lettering on the left leg. Winter caps are "beanie" style with an embroidered "A" logo.

ARLINGTON

Hoodie Sweatshirt \$30.00

Short Sleeve Shirt \$10.00

Long Sleeve Shirt \$18.00

Sweatpants \$20.00

Dri-Fit Shorts \$15.00

Dri-Fit Polo Shirt \$35.00